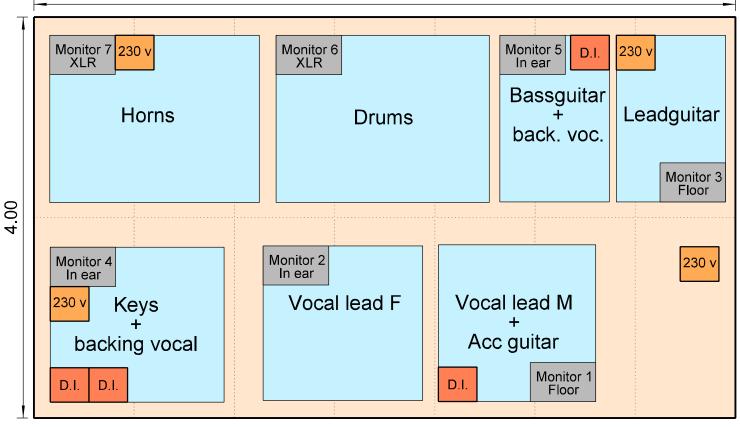

## Monitors

| Nr | Monitors                                           |  |
|----|----------------------------------------------------|--|
| 1  | Vocal Lead M $\rightarrow$ Floor monitor           |  |
|    | 17 + 12 + 18 + 19 + total                          |  |
| 2  | Vocal Lead F $\rightarrow$ In ear, wireless *      |  |
|    | 18 + 17 + 19 + total                               |  |
| 3  | Guitar lead $\rightarrow$ Floor monitor            |  |
|    | 11 + 13/14 + total                                 |  |
| 4  | Keys $\rightarrow$ In ear, wireless*               |  |
|    | 13/14 + 19 + 17 + 18 + total                       |  |
| 5  | Bassguitar $ ightarrow$ In ear, wired or wireless* |  |
|    | 10 + 20 + 17 + 18 + 19 + total                     |  |
| 6  | Drums $\rightarrow$ XLR only (own wired device)    |  |
|    | 1 + 10 + drum total + total                        |  |
| 7  | Horns $\rightarrow$ XLR only (own wired device)    |  |
|    | 1 + 2 + 3 + 17 + 18 + total                        |  |
| *  | Device from sound engineer                         |  |

## Stageplot – Minimum stage dimensions 7 x 4 m

7.00